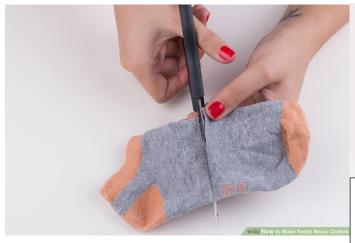

## Make a sock outfit for your teddy.

https://www.wikihow.com/Make-Teddy-Bears-Clothes

1. Cut the sock in half, across the middle.

2. Use the piece with two holes first (leg end and new middle cut end). Cut a small hole on one side, large enough to fit on your teddy's arm. Cut another small hole on the opposite side, again of a size to fit the arm. These should be in the same place, only on opposite sides.