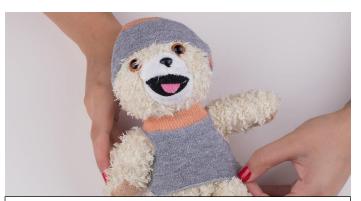

## Make a sock outfit for your teddy.

https://www.wikihow.com/Make-Teddy-Bears-Clothes

1. Cut the sock in half, across the middle.

2. Use the piece with two holes first (leg end and new middle cut end). Cut a small hole on one side, large enough to fit on your teddy's arm. Cut another small hole on the opposite side, again of a size to fit the arm. These should be in the same place, only on opposite sides.

3. Pull the jumper created in (2) over the teddy body and put the other piece on teddy's head as a hat.