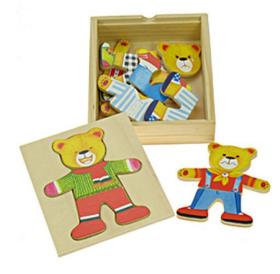

## **Dressing Teddy**

Explore the simple puzzle together.

"I would like to put the skirt, trousers, shirt, dress etc. on my teddy and now I will put on the jumper etc."