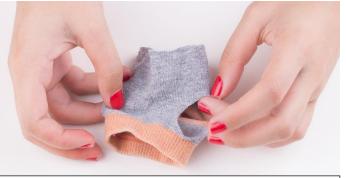

## Make a sock outfit for your teddy.

https://www.wikihow.com/Make-Teddy-Bears-Clothes

1. Cut the sock in half, across the middle.

2. Use the piece with two holes first (leg end and new middle cut end). Cut a small hole on one side, large enough to fit on your teddy's arm. Cut another small hole on the opposite side, again of a size to fit the arm. These should be in the same place, only on opposite sides.

3. Pull the jumper created in (2) over the teddy body and put the other piece on teddy's head as a hat.